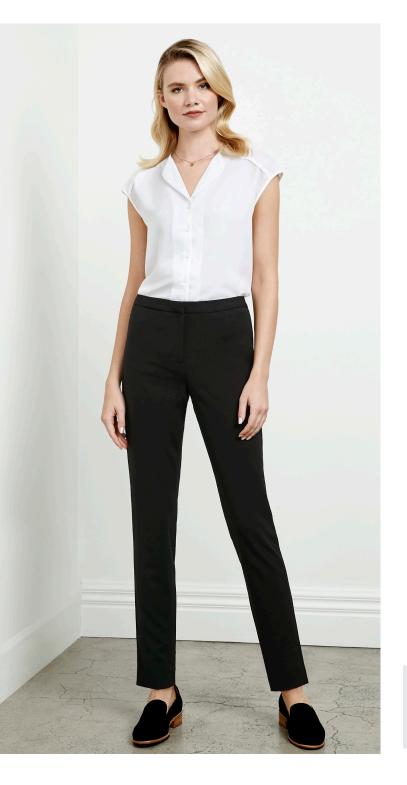

# **REMY PANT**

## **BS909L WOMENS**

On-trend slim leg pant in our best-selling 4-way stretch fabric.

## **FEATURES**

Slim leg silhouette • Mid-rise, zip front with slimline waistband • No front pockets or belt loops for a sleek and flattering appearance • Added 5cm hem allowance for longer alteration