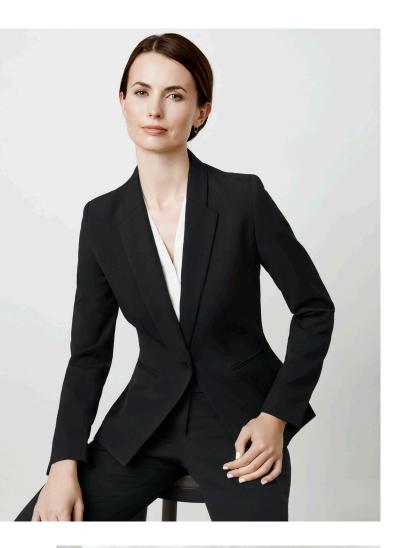

# **BIANCA JACKET**

#### **BS732L WOMENS**

The Bianca is the perfect business jacket to match our Perfect Pant range. Made with 4-way stretch fabric and tailored with stretch linings. A unique tuxedo style notched lapel and single buttoned to nip in at the waist this jacket will fit and flatter a variety of body shapes.