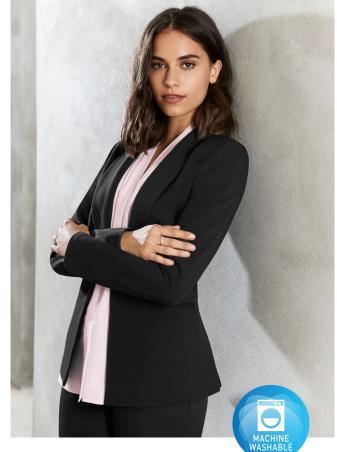

# **BIANCA JACKET**

#### **BS732L WOMENS**

The Bianca is the perfect business jacket to match our Perfect Pant range. Made with 4-way stretch fabric and tailored with stretch linings. A unique tuxedo style notched lapel and single buttoned to nip in at the waist this jacket will fit and flatter a variety of body shapes.

#### FABRIC

4-Way Stretch 62% Polyester, 34% Viscose,4% Elastane • Machine washable • Crease resistant • Easy-care