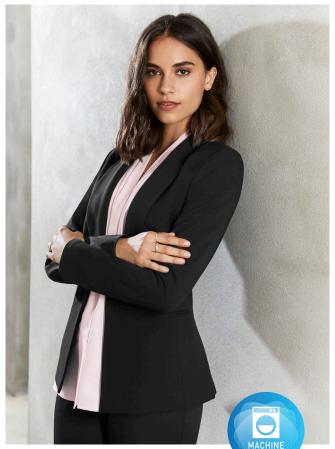

# **BIANCA JACKET**

## **BS732L WOMENS**

The Bianca is the perfect business jacket to match our Perfect Pant range. Made with 4-way stretch fabric and tailored with stretch linings. A unique tuxedo style notched lapel and single buttoned to nip in at the waist this jacket will fit and flatter a variety of body shapes.

#### **FEATURES**

Fully lined with stretch lining for comfort •
Single button style, notched tuxedo lapel, tailored pockets • Hidden internal lining zipper for embroidery access