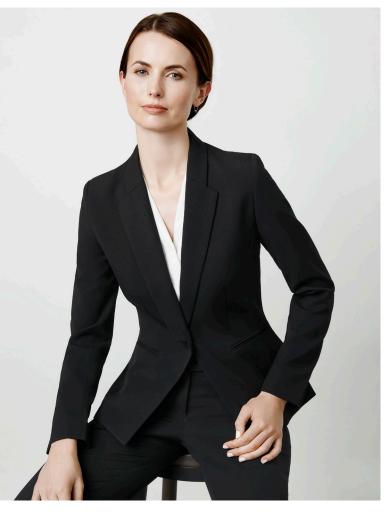

# **BIANCA JACKET**

## **BS732L WOMENS**

The Bianca is the perfect business jacket to match our Perfect Pant range. Made with 4-way stretch fabric and tailored with stretch linings. A unique tuxedo style notched lapel and single buttoned to nip in at the waist this jacket will fit and flatter a variety of body shapes.

#### **FEATURES**

Fully lined with stretch lining for comfort •
Single button style, notched tuxedo lapel, tailored pockets • Hidden internal lining zipper for embroidery access