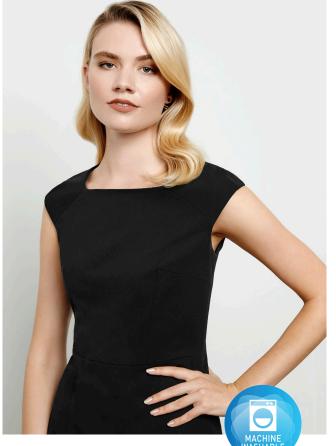

# **AUDREY DRESS**

**BS730L WOMENS** 

A perfect modern dress is every working woman's saviour - getting you ready in minutes! Beautiful squared off boat neck design with extended shoulder cap sleeve shift style dress.

### FEATURES

Fully lined with stretch lining for comfort • Classic shift dress style with figure flattering angled seam detail • Reinforced centre back zip and skirt vent • Added 5cm hem allowance for longer alteration