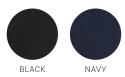

## BIZ COLLECTION



# **CLASSIC JACKET**

**BS722M MENS** 

Tailored, versatile and seriously stylish. This machine washable 2-button business jacket is designed to complement our mens trousers making uniforming your staff a breeze.

### FABRIC

65% Polyester, 35% Viscose • Machine washable • Easy-care • Mechanical stretch

#### FEATURES

Contemporary 2-button tailored jacket with internal welt pocket • Hidden internal lining zipper for embroidery access

#### COLOURS



#### **GARMENT MEASUREMENTS**

| BS722M MENS CLASSIC FIT | 34 | 36 | 38 | 40 | 42 | 44 |  |
|-------------------------|----|----|----|----|----|----|--|
| TO FIT CHEST (IN)       | 34 | 36 | 38 | 40 | 42 | 44 |  |
|                         |    |    |    |    |    |    |  |
|                         | 46 | 48 | 50 | 52 | 54 | 56 |  |

ALL MEASUREMENTS ARE APPROXIMATE AND ARE FOR REFERENCE ONLY. COLOURS ARE REPRODUCED AS CLOSELY AS PRINTING ALLOWS.