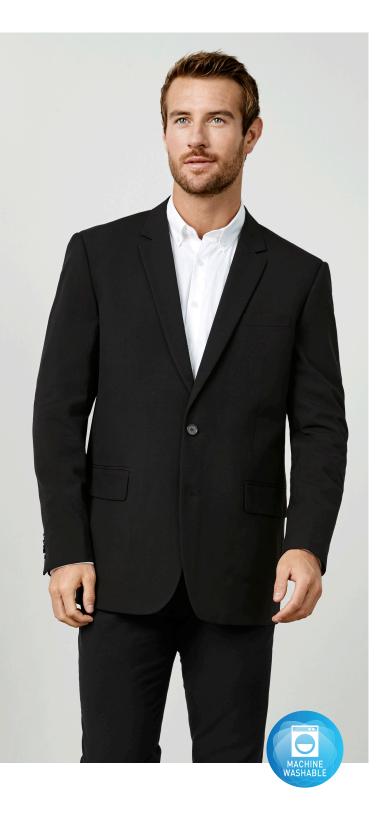

# **CLASSIC JACKET**

**BS722M MENS** 

Tailored, versatile and seriously stylish. This machine washable 2-button business jacket is designed to complement our mens trousers making uniforming your staff a breeze.

### FABRIC

65% Polyester, 35% Viscose • Machine washable • Easy-care • Mechanical stretch

#### FEATURES

Contemporary 2-button tailored jacket with internal welt pocket • Hidden internal lining zipper for embroidery access