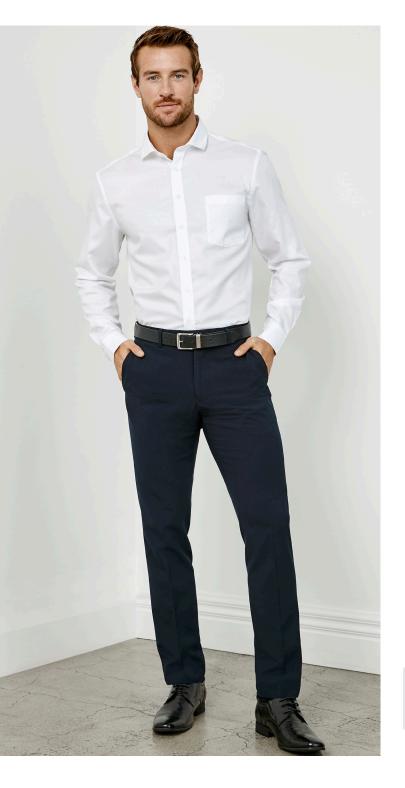

# **CLASSIC SLIM PANT**

### **BS720M MENS**

A classic slim cut business pant that delivers a contemporary fit through the hip and thigh with a narrower leg. This mid-rise pant sits just below the natural waist at its most comfortable point.

#### **FEATURES**

Flat front • 2 Side pockets, 1 back welt pocket • Generous seams and 5cm hem allowance for longer length alteration