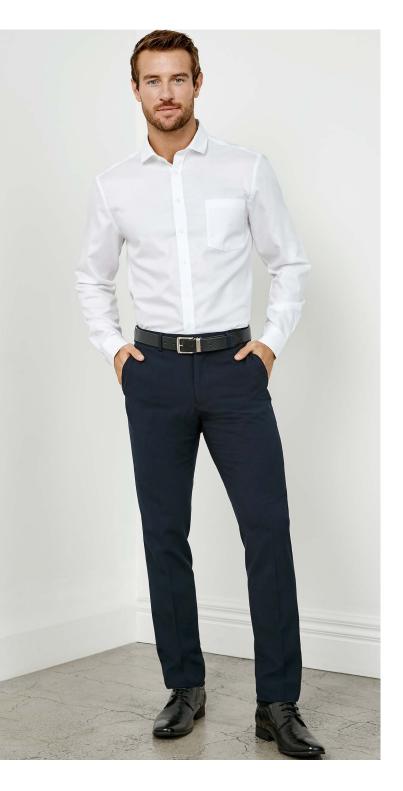

### **BS720M MENS**

A classic slim cut business pant that delivers a contemporary fit through the hip and thigh with a narrower leg. This mid-rise pant sits just below the natural waist at its most comfortable point.

#### **FEATURES**

Flat front • 2 Side pockets, 1 back welt pocket • Generous seams and 5cm hem allowance for longer length alteration