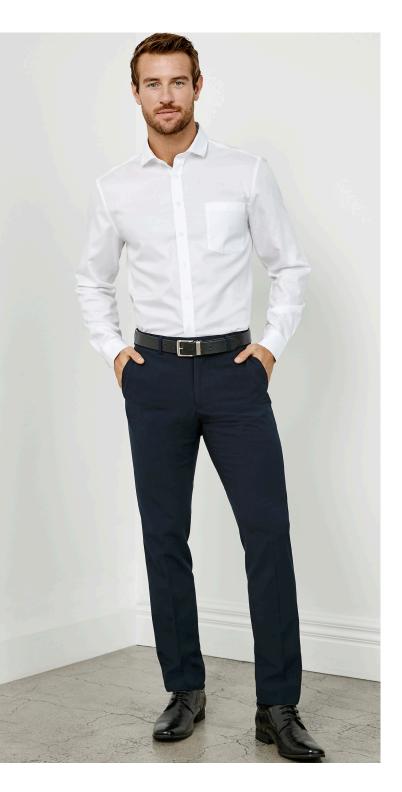

# **CLASSIC SLIM PANT**

**BS720M MENS** 

A classic slim cut business pant that delivers a contemporary fit through the hip and thigh with a narrower leg. This mid-rise pant sits just below the natural waist at its most comfortable point.

# FEATURES

Flat front • 2 Side pockets, 1 back welt pocketGenerous seams and 5cm hem allowance for longer length alteration