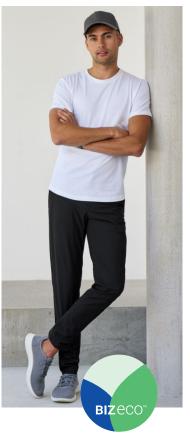

# **VENTURE PANT**

#### BS423M MENS BS423L WOMENS

Prioritise comfort in our 4-way stretch trousers. Easy and functional, these wrinkle-resistant pants are built for being on-the-go. New to Elastomulltiester? It's a combination of 2 fibres with elastic properties, giving this style incredible stretch and recovery. It moves with you for a perfect fit - everytime.

#### **FEATURES**

Tapered, 4-way stretch streamline fit • All-day comfort and freedom of movement • Functional shank button and fly with metal zip • Front slant pockets • Back welt pockets

This garment is made from 47% recycled polyester resulting in the equivalent of 13 plastic bottles being diverted from landfill for the Mens pant and 12 bottles diverted for the Womens pant.