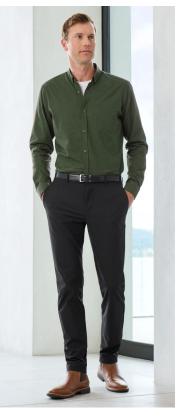

# **VENTURE PANT**

#### BS423M MENS BS423L WOMENS

Prioritise comfort in our 4-way stretch trousers. Easy and functional, these wrinkle-resistant pants are built for being on-the-go. New to Elastomulltiester? It's a combination of 2 fibres with elastic properties, giving this style incredible stretch and recovery. It moves with you for a perfect fit - everytime.

#### **FEATURES**

Tapered, 4-way stretch streamline fit • All-day comfort and freedom of movement • Functional shank button and fly with metal zip • Front slant pockets • Back welt pockets

This garment is made from 47% recycled polyester resulting in the equivalent of 13 plastic bottles being diverted from landfill for the Mens pant and 12 bottles diverted for the Womens pant.