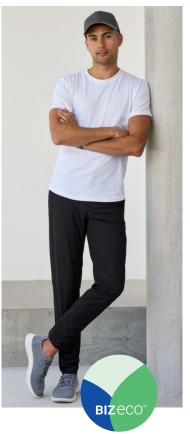

# **VENTURE PANT**

## BS423M MENS BS423L WOMENS

Prioritise comfort in our 4-way stretch trousers. Easy and functional, these wrinkle-resistant pants are built for being on-the-go. New to Elastomulltiester? It's a combination of 2 fibres with elastic properties, giving this style incredible stretch and recovery. It moves with you for a perfect fit - everytime.

#### **FEATURES**

Tapered, 4-way stretch streamline fit • All-day comfort and freedom of movement • Functional shank button and fly with metal zip • Front slant pockets • Back welt pockets

This garment is made from 47% recycled polyester resulting in the equivalent of 13 plastic bottles being diverted from landfills for the Mens pant and 12 bottles diverted for the Womens pant.