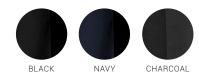

# **◆ BIZ** COLLECTION



# **CLASSIC SKIRT**

# **BS29323 WOMENS**

A straight, sophistcated corporate skirt that falls below the knee for a streamlined professional appearance.

#### **FABRIC**

65% Polyester, 35% Viscose • Easy-care • Mechanical Stretch

### **FEATURES**

Below knee length • Reinforced centre back split • Curved waistband • 2 Front welt pockets • Wider seams and 5cm hem allowance for easy alterations

## **COLOURS**



## **GARMENT MEASUREMENTS**

 BS29323 WOMENS REGULAR FIT
 6
 8
 10
 12
 14
 16
 18
 20
 22
 24
 26

 GARMENT ½ WAIST (CM)
 35.5
 38
 40.5
 43
 45.5
 48
 51.5
 54
 56.5
 59
 61.5

 GARMENT ½ HIP (CM)
 48
 50.5
 53
 55.5
 58
 61.5
 64
 66.5
 69
 71.5
 74

ALL MEASUREMENTS ARE APPROXIMATE AND ARE FOR REFERENCE ONLY. COLOURS ARE REPRODUCED AS CLOSELY AS PRINTING ALLOWS.