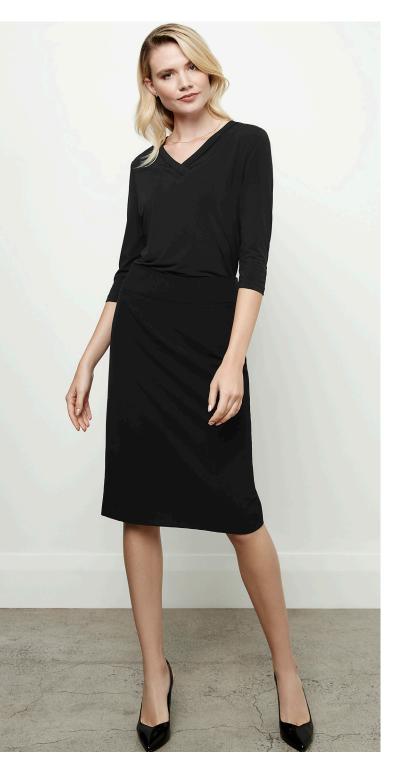

# **CLASSIC SKIRT**

# **BS29323 WOMENS**

A straight, sophistcated corporate skirt that falls below the knee for a streamlined professional appearance.

### **FEATURES**

Below knee length • Reinforced centre back split • Curved waistband • 2 Front welt pockets • Wider seams and 5cm hem allowance for easy alterations