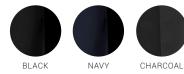

# BIZ COLLECTION



# CLASSIC FLAT FRONT PANT

#### BS29320 WOMENS

Smart and simple, a straight leg that is always on-point.

#### FABRIC

65% Polyester, 35% Viscose • Easy-care

• Mechanical Stretch

### FEATURES

Slightly lower waist fit with straight leg

 Front welt pockets and single welt back hip pocket
Wider seams
5cm Hem allowance for easy alterations

#### COLOURS



## GARMENT MEASUREMENTS

| BS29320 WOMENS REGULAR FIT | 6    | 8    | 10   | 12   | 14   | 16   | 18   | 20   | 22   | 24   | 26   |
|----------------------------|------|------|------|------|------|------|------|------|------|------|------|
| GARMENT ½ WAIST (CM)       | 36.5 | 39   | 41.5 | 44   | 46.5 | 49   | 52.5 | 55   | 57.5 | 60   | 62.5 |
| GARMENT ½ HIP (CM)         | 48.5 | 49.5 | 52   | 54.5 | 57   | 59.5 | 63   | 65.5 | 68   | 70.5 | 73   |

ALL MEASUREMENTS ARE APPROXIMATE AND ARE FOR REFERENCE ONLY. COLOURS ARE REPRODUCED AS CLOSELY AS PRINTING ALLOWS.