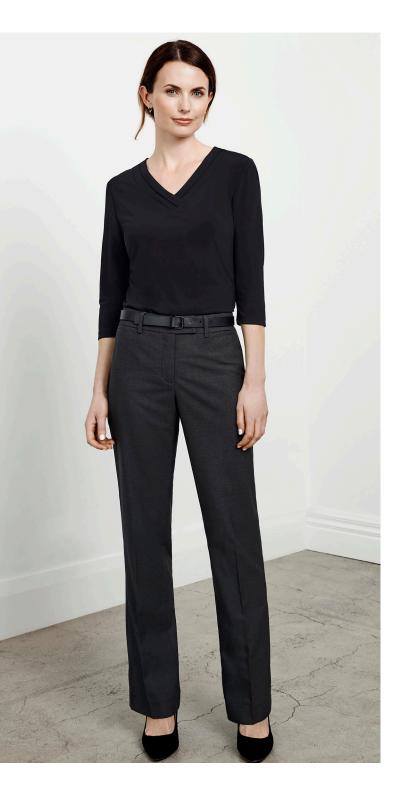

#### BS29320 WOMENS

Smart and simple, a straight leg that is always on-point.

### FEATURES

Slightly lower waist fit with straight leg

 Front welt pockets and single welt back hip pocket
Wider seams
5cm Hem allowance for easy alterations