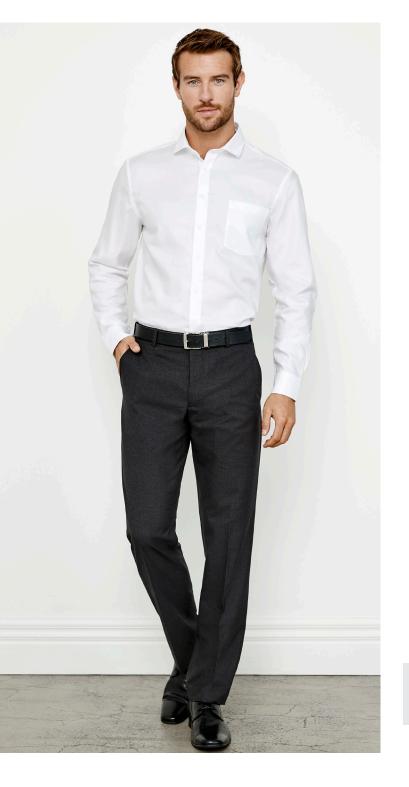

# CLASSIC FLAT FRONT PANT

### **BS29210 MENS**

Simple and unfussy, our flat front pant has a streamlined look.

### **FEATURES**

Flat front • Front side pockets and 2 back hip pockets • Wider seams and 5cm hem allowance for easy alterations