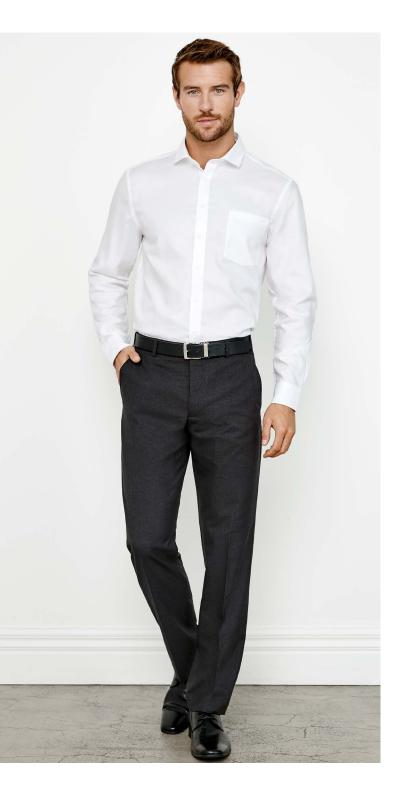

# CLASSIC FLAT FRONT PANT

### BS29210 MENS

Simple and unfussy, our flat front pant has a streamlined look.

#### FEATURES

Flat front • Front side pockets and 2 back hip pockets • Wider seams and 5cm hem allowance for easy alterations