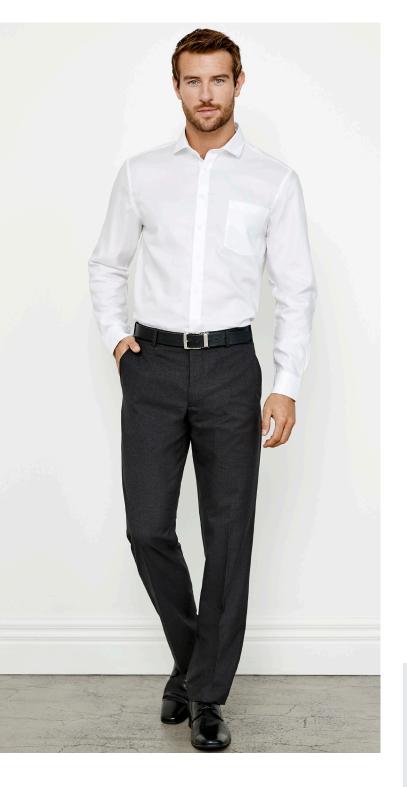

# CLASSIC FLAT FRONT PANT

### **BS29210 MENS**

Simple and unfussy, our flat front pant has a streamlined look.

### **FEATURES**

Flat front • Front side pockets and 2 back hip pockets • Wider seams and 5cm hem allowance for easy alterations