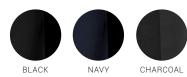

## **♥ BIZ** COLLECTION



# CLASSIC SINGLE PLEAT PANT

### **BS29110 MENS**

Our single pleat pant is a modern take on a traditional pant.

### **FABRIC**

65% Polyester, 35% Viscose • Easy-care • Mechanical Stretch

### **FEATURES**

Single pleat • Front side pockets and 2 back hip pockets • Wider seams and 5cm hem allowance for easy alterations

### **COLOURS**



#### **GARMENT MEASUREMENTS**

BS29110 MENS REGULAR FIT 72R 77R 82R 87R 92R 97R 102R 107R 112R 117R 122R 127R GARMENT ½ WAIST (CM) 36 38.5 41 43.5 46 48.5 51 53.5 56 58.5 61 63.5

ALL MEASUREMENTS ARE APPROXIMATE AND ARE FOR REFERENCE ONLY. COLOURS ARE REPRODUCED AS CLOSELY AS PRINTING ALLOWS.