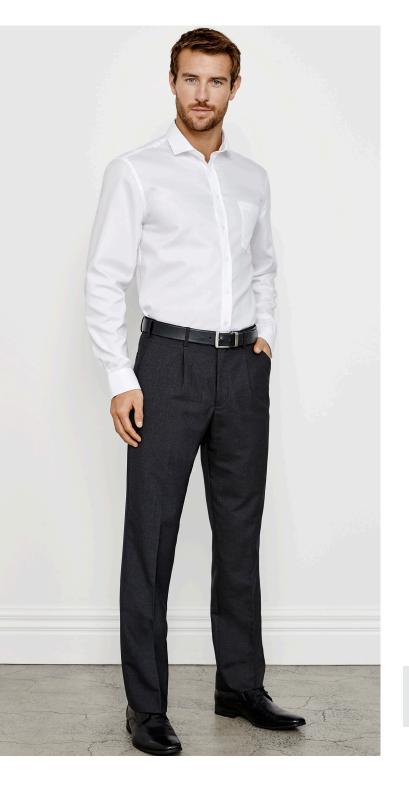

# CLASSIC SINGLE PLEAT PANT

### **BS29110 MENS**

Our single pleat pant is a modern take on a traditional pant.

### **FEATURES**

Single pleat • Front side pockets and 2 back hip pockets • Wider seams and 5cm hem allowance for easy alterations