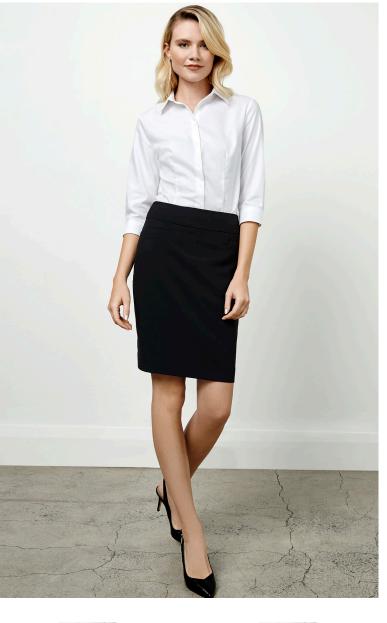

# **CLASSIC SKIRT**

#### **BS128LS WOMENS**

A straight, knee length skirt that is elegant, versatile and an essential part of any career wardrobe.

#### **FEATURES**

Knee length • Single back inverted pleat
- reinforced with modesty panel • Curved
waistband • 2 L-Shaped front pockets •
Wider seams and 5cm hem allowance for easy
alterations