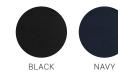

## **◆ BIZ** COLLECTION



# **CLASSIC SKIRT**

#### **BS128LS WOMENS**

A straight, knee length skirt that is elegant, versatile and an essential part of any career wardrobe.

#### **FABRIC**

65% Polyester, 35% Viscose • Easy-care • Mechanical Stretch

#### **FEATURES**

Knee length • Single back inverted pleat
- reinforced with modesty panel • Curved
waistband • 2 L-Shaped front pockets •
Wider seams and 5cm hem allowance for easy
alterations

#### **COLOURS**









### **GARMENT MEASUREMENTS**

 BS128LS WOMENS REGULAR FIT
 6
 8
 10
 12
 14
 16
 18
 20
 22
 24
 26

 GARMENT ½ WAIST (CM)
 33.5
 36
 38.5
 41
 43.5
 46
 49.5
 52
 54.5
 57
 59.5

 GARMENT ½ HIP (CM)
 45.5
 48
 50.5
 53
 58
 58
 64
 64.5
 69
 71.5

ALL MEASUREMENTS ARE APPROXIMATE AND ARE FOR REFERENCE ONLY. COLOURS ARE REPRODUCED AS CLOSELY AS PRINTING ALLOWS.