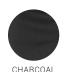

## **◆ BIZ** COLLECTION



# **CLASSIC SKIRT**

#### **BS128LS WOMENS**

A straight, knee length skirt that is elegant, versatile and an essential part of any career wardrobe.

#### **FABRIC**

65% Polyester, 35% Viscose • Easy-care • Mechanical Stretch

#### **FEATURES**

Knee length • Single back inverted pleat
- reinforced with modesty panel • Curved
waistband • 2 L-Shaped front pockets •
Wider seams and 5cm hem allowance for easy
alterations

#### **COLOURS**









### **GARMENT MEASUREMENTS**

 BS128LS WOMENS REGULAR FIT
 6
 8
 10
 12
 14
 16
 18
 20
 22
 24
 26

 GARMENT ½ WAIST (CM)
 33.5
 36
 38.5
 41
 43.5
 46
 49.5
 52
 54.5
 57
 59.5

 GARMENT ½ HIP (CM)
 45.5
 48
 50.5
 53
 58
 58
 64
 64.5
 69
 71.5

ALL MEASUREMENTS ARE APPROXIMATE AND ARE FOR REFERENCE ONLY. COLOURS ARE REPRODUCED AS CLOSELY AS PRINTING ALLOWS.