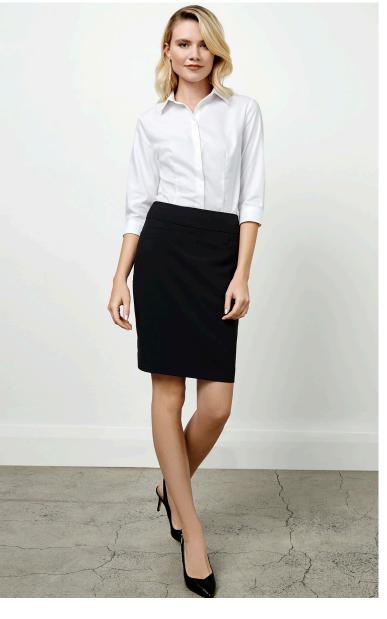

# **CLASSIC SKIRT**

## **BS128LS WOMENS**

A straight, knee length skirt that is elegant, versatile and an essential part of any career wardrobe.

#### **FEATURES**

Knee length • Single back inverted pleat
- reinforced with modesty panel • Curved
waistband • 2 L-Shaped front pockets •
Wider seams and 5cm hem allowance for easy
alterations