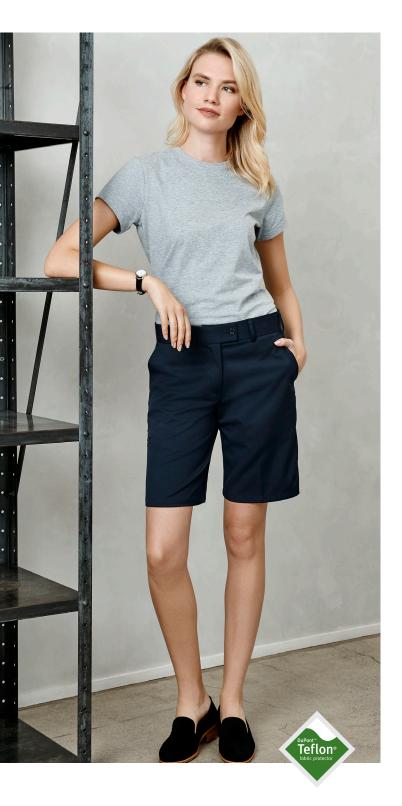

#### BS10322 WOMENS

A great value, flattering above knee cargo short.

## FABRIC

65% Polyester, 35% Viscose • Teflon<sup>®</sup> Stain Resistance • Durable and easy-care

### FEATURES

Slightly lower waist fit • Side pockets, 2 rear pockets and single side leg welt pocket with tab
• BIZ FLEXI-BAND<sup>™</sup> - features in PLUS SIZES only