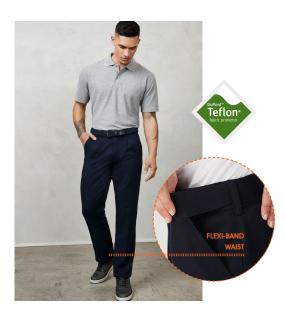

## UNIQUE FEATURES

• Our Biz Flexi-band feature allows the waistband to flex up to 1 inch to accommodate in-between sizes and allow maximum comfort for the wearer

NAVY

**BLACK** 

- Staff fit-outs are made easy with Regular and Stout fittings and require less alteration
- Durable Poly/Viscose fabric with added Dupont™ Teflon® stain release treatment keeps your team looking good for longer
- Detroit fabric is extremely easy care, machine washable and requires only light ironing
- Modern styled single pleat front, straight leg (not too wide or slim), mid-rise suits all ages and sizes
- Ready to wear with a finished hem and additional 5 cms hem allowance for longer alteration