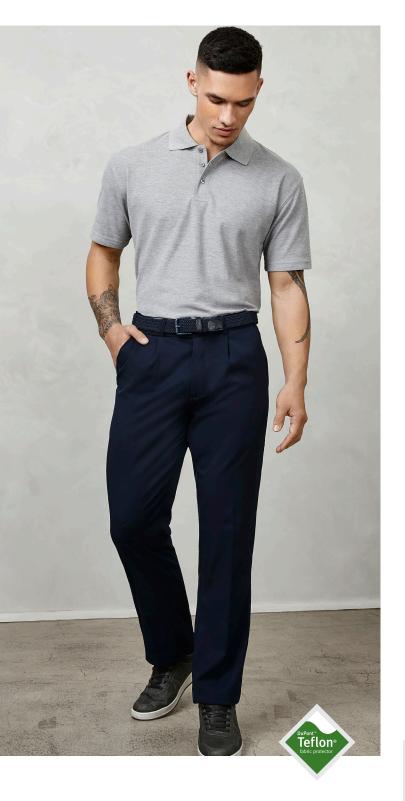

# **DETROIT PANT**

### BS10110R MENS REGULAR BS10110S MENS STOUT

A great value, hardwearing and functional work pant with BIZ FLEXI-BAND™ waist. Durable Poly Viscose fabric with added Dupont™ Teflon® stain release treatment for garment longevity wash after wash.

#### **FEATURES**

Single pleat front with side pockets • 2 Rear pockets • BIZ FLEXI-BAND $^{\text{M}}$  - allows the waistband to flex for the perfect fit