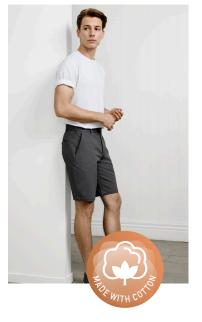

# **LAWSON CHINO**

BS022L WOMENS SKIRT BS021L WOMENS SHORT BS021M MENS SHORT

A versatile chino short that can be dressed up with a polo or kept street smart with a tee. Great for warmer climates.

#### **FABRIC**

98% Cotton, 2% Elastane • 250 GSM

### **FEATURES**

Short features garment washed for a soft lived-in feel • Comfortable modern mid-rise fit • Flat front • 2 Side angled pockets, 2 back welt pockets • Skirt features garment washed for a soft lived-in feel • Curved waistband with 2 side pockets, 2 back pockets • Above knee length, slightly A-line with back vent