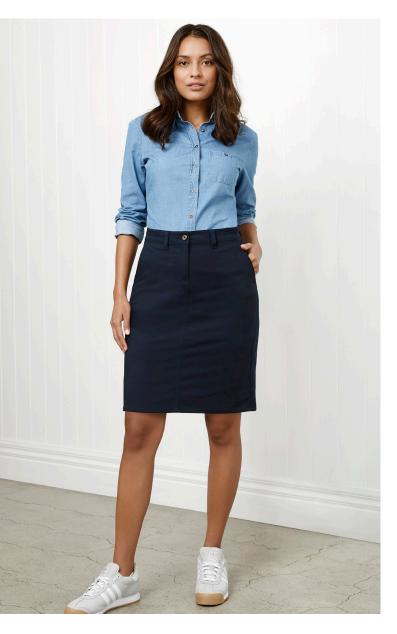

# **LAWSON CHINO**

BS022L WOMENS SKIRT BS021L WOMENS SHORT BS021M MENS SHORT

A versatile chino short that can be dressed up with a polo or kept street smart with a tee. Great for warmer climates.

### **FEATURES**

Short features garment washed for a soft lived-in feel • Comfortable modern mid-rise fit • Flat front • 2 Side angled pockets, 2 back welt pockets • Skirt features garment washed for a soft lived-in feel • Curved waistband with 2 side pockets, 2 back pockets • Above knee length, slightly A-line with back vent