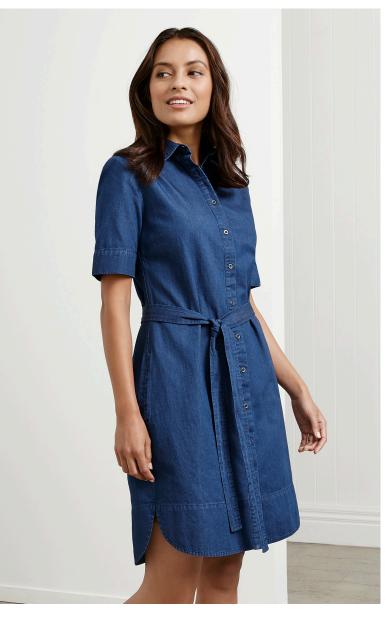

# **BS020L WOMENS**

We've amped up the design features in our Delta denim dress. Style it sporty with sneakers or smart with ballet flats, this style will effortlessly bridge the gap between smart and casual.

# **FEATURES**

Easy-to-wear, softly stonewashed denim •
Button-through dress with attached waist tie for personalized shape definition • Flattering full skirt with practical deep side pockets • Drop-tail hemline finishes above the knee at the front with coverage at the back • Can be worn tied at the waist or at the back for a loose overshirt look