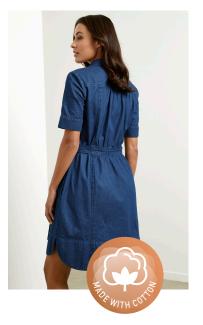

# **FABRIC**

100% Cotton • 160 GSM

# **FEATURES**

Easy-to-wear, softly stonewashed denim •
Button-through dress with attached waist tie for personalized shape definition • Flattering full skirt with practical deep side pockets • Drop-tail hemline finishes above the knee at the front with coverage at the back • Can be worn tied at the waist or at the back for a loose overshirt look