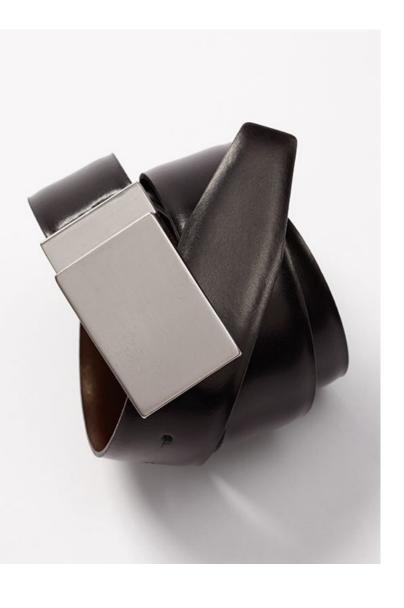

## **BB10919 MENS**

Mens classic style belt.

#### **FABRIC**

PU Contemporary Design Belt - cut to size

#### **FEATURES**

Silver satin finish, buckle can be laser engraved with your logo • Reversible buckle - belt can be worn Black or Brown side up • Detachable buckle allows belt to be cut to perfect length