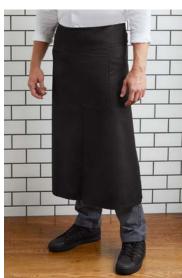

# **CONTINENTAL APRON**

**BA93 APRON** 

Designed with European flair, this apron is both unique and practical. Full length with a split front and a fold over waist that keeps straps tucked away for a neat, sophisticated appearance.

### FEATURES

Full length style with refined fold-over waist

- Central stride split for ease of movement
- Towel loop at back of apron Central front pocket with provisions for pen/bottle opener