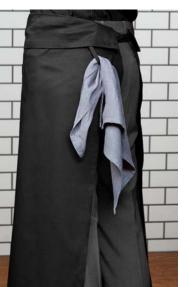

### FEATURES

Full length style with refined fold-over waist

- Central stride split for ease of movement
- Towel loop at back of apron Central front pocket with provisions for pen/bottle opener