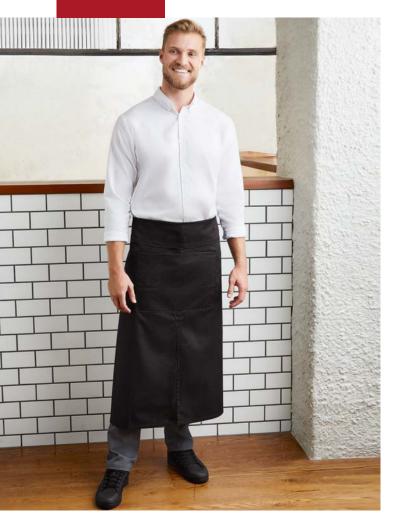

# **CONTINENTAL APRON**

**BA93 APRON** 

Designed with European flair, this apron is both unique and practical. Full length with a split front and a fold over waist that keeps straps tucked away for a neat, sophisticated appearance.

### FEATURES

Full length style with refined fold-over waist

- Central stride split for ease of movement
- Towel loop at back of apron Central front pocket with provisions for pen/bottle opener

## **GARMENT MEASUREMENTS**

Free size 86cm x 86cm

ALL MEASUREMENTS ARE APPROXIMATE AND ARE FOR REFERENCE ONLY. COLOURS ARE REPRODUCED AS CLOSELY AS PRINTING ALLOWS.