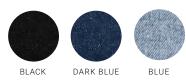

# **CLOUT APRON**

**BA40 APRON** 

Bringing a relaxed modern vibe, this authentic washed denim look apron is practical and stylish. Perfect for a range of industries, this apron will only look better with age.

# FABRIC

- 100% Cotton Stonewashed Cotton Denim
- 330 GSM

# FEATURES

Heavy-weight pure cotton • Adjustable neck strap with Antique Silver metal buckle • Wide center front waist pocket with splits • D-ring on right top edge of pocket • Self-fabric neck and waist ties

### COLOURS



### GARMENT MEASUREMENTS

Free Size 82cm x 86cm

ALL MEASUREMENTS ARE APPROXIMATE AND ARE FOR REFERENCE ONLY. COLOURS ARE REPRODUCED AS CLOSELY AS PRINTING ALLOWS.