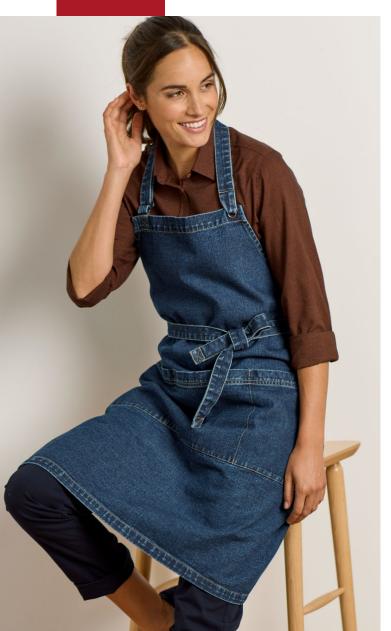

# **CLOUT APRON**

**BA40 APRON** 

Bringing a relaxed modern vibe, this authentic washed denim look apron is practical and stylish. Perfect for a range of industries, this apron will only look better with age.

# FEATURES

Heavy-weight pure cotton • Adjustable neck strap with Antique Silver metal buckle • Wide center front waist pocket with splits • D-ring on right top edge of pocket • Self-fabric neck and waist ties

### GARMENT MEASUREMENTS

Free Size 82cm x 86cm

ALL MEASUREMENTS ARE APPROXIMATE AND ARE FOR REFERENCE ONLY. COLOURS ARE REPRODUCED AS CLOSELY AS PRINTING ALLOWS.