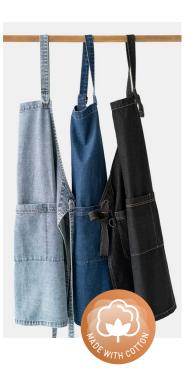

# **CLOUT APRON**

**BA40 APRON** 

Bringing a relaxed modern vibe, this authentic washed denim look apron is practical and stylish. Perfect for a range of industries, this apron will only look better with age.

# FABRIC

- 100% Cotton Stonewashed Cotton Denim
- 330 GSM

# FEATURES

Heavy-weight pure cotton • Adjustable neck strap with Antique Silver metal buckle • Wide center front waist pocket with splits • D-ring on right top edge of pocket • Self-fabric neck and waist ties

### COLOURS



### GARMENT MEASUREMENTS

Free Size 82cm x 86cm

ALL MEASUREMENTS ARE APPROXIMATE AND ARE FOR REFERENCE ONLY. COLOURS ARE REPRODUCED AS CLOSELY AS PRINTING ALLOWS.