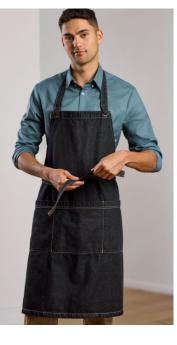

# **CLOUT APRON**

**BA40 APRON** 

Bringing a relaxed modern vibe, this authentic washed denim look apron is practical and stylish. Perfect for a range of industries, this apron will only look better with age.

# FEATURES

Heavy-weight pure cotton • Adjustable neck strap with Antique Silver metal buckle • Wide center front waist pocket with splits • D-ring on right top edge of pocket • Self-fabric neck and waist ties