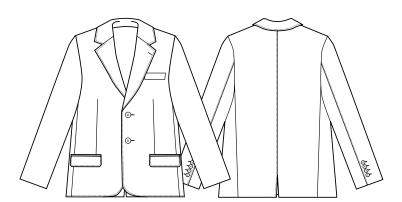

# MENS TAILORED FIT 2 BUTTON JACKET 80717

A structured jacket designed to streamline your frame. Finished with on-trend pick stitching for extra sophistication.

# STYLE DETAILS

- Tailored, semi-slim fit through the body for a more tailored look
- 2x functional hip flap pockets, comes tack stitched down
- 3x pockets inside, two on the left and one on right
- LHS functional chest welt pocket, tack stitched down
- Welt pocket is perfect for pinning name badge to
- Sleeve buttons are non functional allowing sleeves to be altered to around 2cm
- Half-floating canvas
- Spare buttons for cuff and centre front
- Full stretch lining
- Lining in jackets is different to those in lowers. Order lining pack - LIN2
- Bar tacks at end of pocket opening
- Embroidery Zip inside jacket for easy access