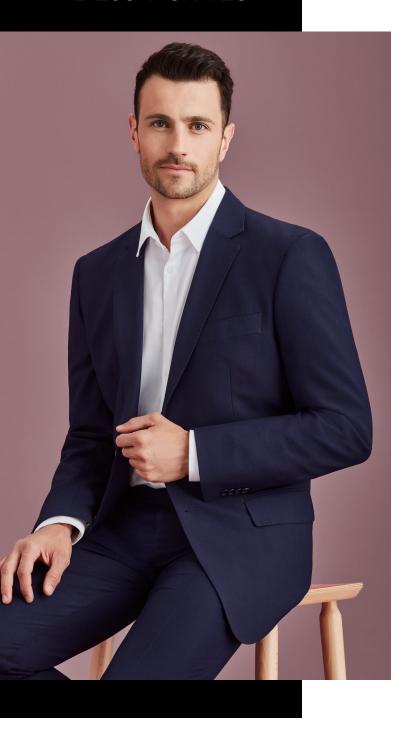

# MENS TAILORED FIT 2 BUTTON JACKET 80717

A structured jacket designed to streamline your frame. Finished with on-trend pick stitching for extra sophistication.

# STYLE DETAILS

- Tailored, semi-slim fit through the body for a more tailored look
- 2x functional hip flap pockets, comes tack stitched down
- 3x pockets inside, two on the left and one on right
- LHS functional chest welt pocket, tack stitched down
- Welt pocket is perfect for pinning name badge to
- Sleeve buttons are non functional allowing sleeves to be altered to around 2cm
- Half-floating canvas
- Spare buttons for cuff and centre front
- Full stretch lining
- Lining in jackets is different to those in lowers. Order lining pack - LIN2
- Bar tacks at end of pocket opening
- Embroidery Zip inside jacket for easy access