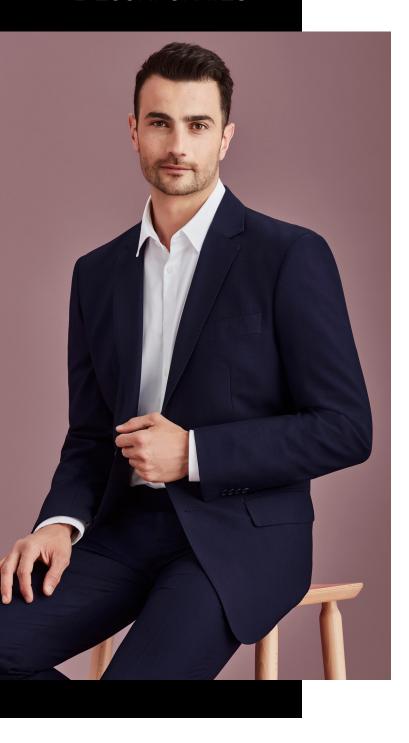

# MENS TAILORED FIT 2 BUTTON JACKET 80717

A structured jacket designed to streamline your frame. Finished with on-trend pick stitching for extra sophistication.