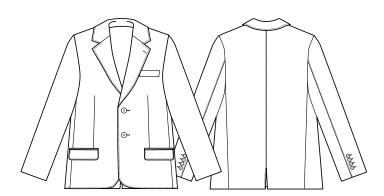

# STYLE DETAILS

- Tailored, semi-slim fit through the body for a more tailored look
- 2x functional hip flap pockets, comes tack stitched down
- 3x pockets inside, two on the left and one on right
- LHS functional chest welt pocket, tack stitched down
- Welt pocket is perfect for pinning name badge to
- Sleeve buttons are non functional allowing sleeves to be altered to around 2cm
- Half-floating canvas
- Spare buttons for cuff and centre front
- Full stretch lining
- Lining in jackets is different to those in lowers. Order lining pack - LIN2
- Bar tacks at end of pocket opening
- Embroidery Zip inside jacket for easy access