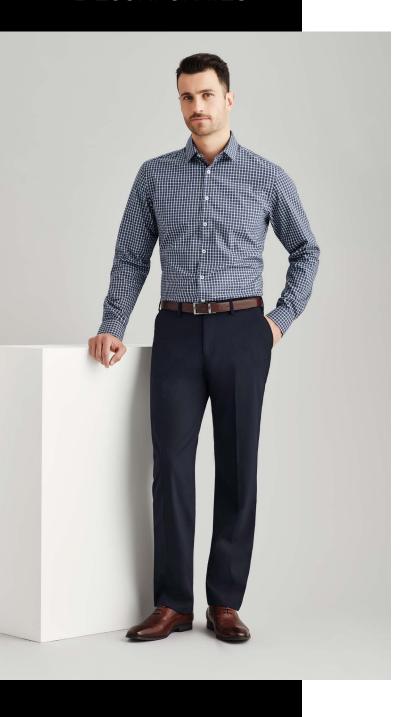

## MENS FLAT FRONT PANT 74012

Flat front, straight through the leg. Waistband with stretch fusing. Internal security pocket on right front pocket, and two rear pockets.

#### COMFORT WOOL STRETCH

55% Polyester 43% Wool 2% Elastane

Premium wool blend suiting with polyester for durability. With the added stretch and comfort of Elastane.