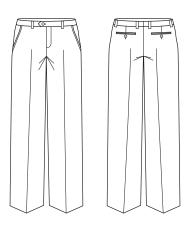

## MENS FLAT FRONT PANT 74012

Flat front, straight through the leg. Waistband with stretch fusing. Internal security pocket on right front pocket, and two rear pockets.

**SPEC DRAWING** 