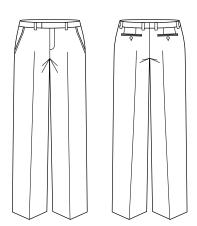

# SPEC DRAWING

# MENS SLIM FIT FLAT FRONT PANT 70716S

Tailored from soft polyester viscose fabric, in a refined slim leg shape with pressed creases for a polished look.

## STYLE DETAILS

- NEW fit, flat front pant that is tapered through the leg to create a modern tailored leg
- Bar tack at end of pocket opening
- 2x functional jet pockets at back with button closure
- 2 x angled side pockets
- 8 belt loops, allowing pant to sit better around the waist
- 4cm hem allowance
- 1 x spare button
- No pant lining
- Open back seam allowance for easy alterations