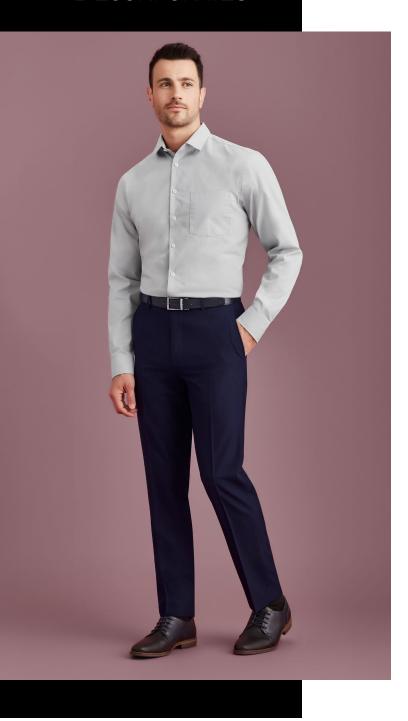

# MENS SLIM FIT FLAT FRONT PANT 70716S

Tailored from soft polyester viscose fabric, in a refined slim leg shape with pressed creases for a polished look.

# MATCH WITH

Other styles from the Siena range