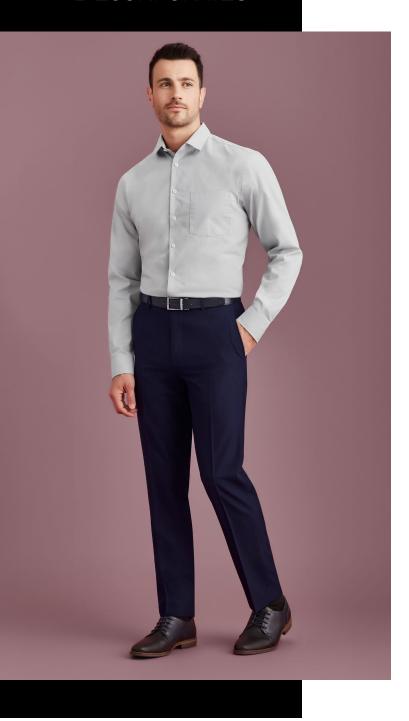

# MENS SLIM FIT FLAT FRONT PANT 70716R

Tailored from soft polyester viscose fabric, in a refined slim leg shape with pressed creases for a polished look.

## **DETAILS**

8

79% Polyester 17% Viscose 4% Elastane

A lightweight easy care fabric that is soft, and durable. Contains stretch for comfort and Viscose for breathability. Suitable for both functional and corporate

## STYLE DETAILS

- NEW fit, flat front pant that is tapered through the leg to create a
- Bar tack at end of pocket opening
- $2x\ functional\ jet\ pockets\ at\ back\ with\ button\ closure$
- 2 x angled side pockets
- 8 belt loops, allowing pant to sit better around the waist
- 1 x spare button
- No pant lining
- Open back seam allowance for easy alterations