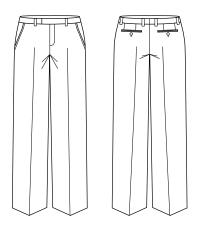

# MENS SLIM FIT FLAT FRONT PANT 70716R

Tailored from soft polyester viscose fabric, in a refined slim leg shape with pressed creases for a polished look.

## STYLE DETAILS

- NEW fit, flat front pant that is tapered through the leg to create a
- Bar tack at end of pocket opening
- $2x\ functional\ jet\ pockets\ at\ back\ with\ button\ closure$
- 2 x angled side pockets
- 8 belt loops, allowing pant to sit better around the waist
- 1 x spare button
- No pant lining
- Open back seam allowance for easy alterations