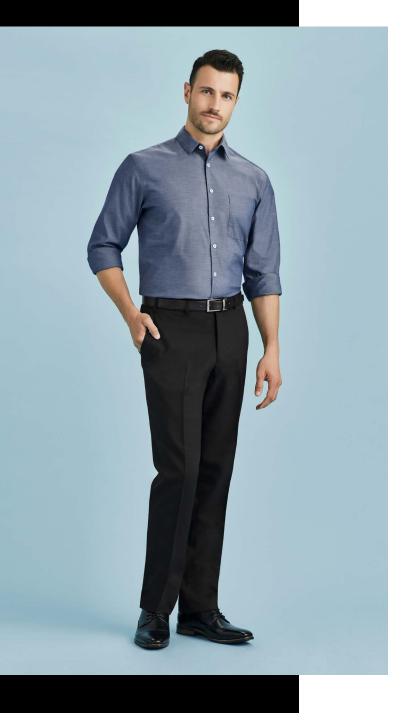

## **MENS** SLIMLINE PANT 70113

Flat front and tapered through the leg. Waistband with stretch fusing. Internal security pocket on right front pocket, and two rear pockets.

### COOL STRETCH

92% Polyester 8% Bamboo Charcoal Versatile and durable suiting fabric. Breathable fabric perfect for warmer climates keeping you cool and dry. Mechanical stretch for extra comfort and anti-bacterial finish to eliminate odour.