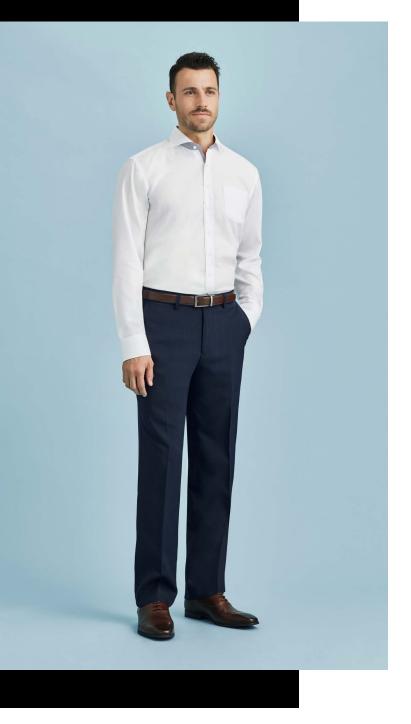

# MENS FLAT FRONT PANT 70112R

Flat front, straight through the leg. Waistband with stretch fusing. Internal security pocket on right front pocket, and two rear pockets.

# COOL STRETCH

92% Polyester 8% Bamboo Charcoal Versatile and durable suiting fabric. Breathable fabric perfect for warmer climates keeping you cool and dry. Mechanical stretch for extra comfort and anti-bacterial finish to eliminate odour.

# COLOURS

ETT

| NAVY | CHARCOAL | BLACK |
|------|----------|-------|