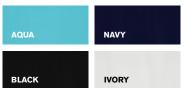

#### COLOURS

### **MATCH WITH**

- All 3 colours can be matched back with the Juliette blouses
- For men we recommend matching back with a solid coloured shirt to add contrast to the overall uniform range
  - Aqua: match back with navy and white shirts
- Fabric is naturally hydrophobic, making it quick dry and allowing most stains to be removed easily