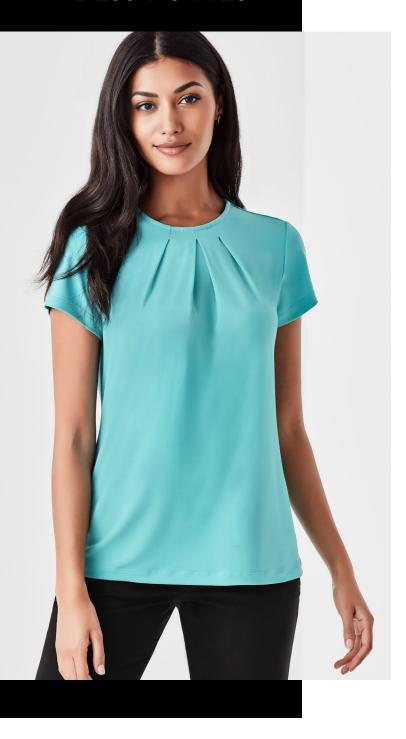

# WOMENS BLAISE SS TOP 44412

Introducing new silhouett es in a luxe Jersey Knit fabric, with stretch for comfort and easy-care properties.

This short-sleeved style has a classic crew neckline with pleat details, it's designed to be a semi-fi tt ed top. Wear yours tucked in or out.

### STYLE DETAILS

- Elegant feminine design
- Cap sleeves
- No side splits but a semi-fitted cut provides room for movement
- Pleats should not interfere with monograms