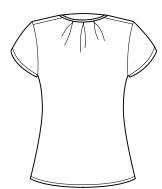

# WOMENS BLAISE SS TOP 44412

Introducing new silhouett es in a luxe Jersey Knit fabric, with stretch for comfort and easy-care properties.

This short-sleeved style has a classic crew neckline with pleat details, it's designed to be a semi-fi tt ed top. Wear yours tucked in or out.

### STYLE DETAILS

- Elegant feminine design
- Cap sleeves
- No side splits but a semi-fitted cut provides room for movement
- Pleats should not interfere with monograms