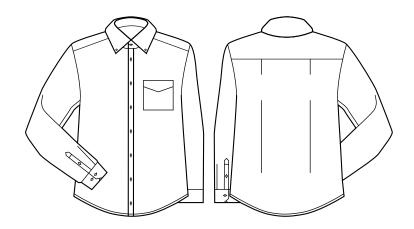

# BIZCORPORATES



# MENS SPRINGFIELD LS SHIRT 43420

100% Cotton with a layered check design that sets it apart from classic plaid.

#### **DETAILS**

## SPRINGFIELD

100% Cotton

Premium corporate shirting available for men and women. Breathable and lightweight making it perfect for warmer climates or those after a more cooler shirt. Gentle machine wash and cool iron.



#### COLOURS





### GARMENT MEASUREMENTS

| SIZE         | ΛS | 5    | IVI | -    | ۸L | ZAL  | 3AL  | 4AL  | SAL  |
|--------------|----|------|-----|------|----|------|------|------|------|
| NECK (CM)    | 37 | 39   | 41  | 43   | 45 | 47   | 49   | 51   | 53   |
| ½ CHEST (CM) | 52 | 54.5 | 57  | 59.5 | 63 | 66.5 | 70.5 | 74.5 | 78.5 |

**SPEC DRAWING**