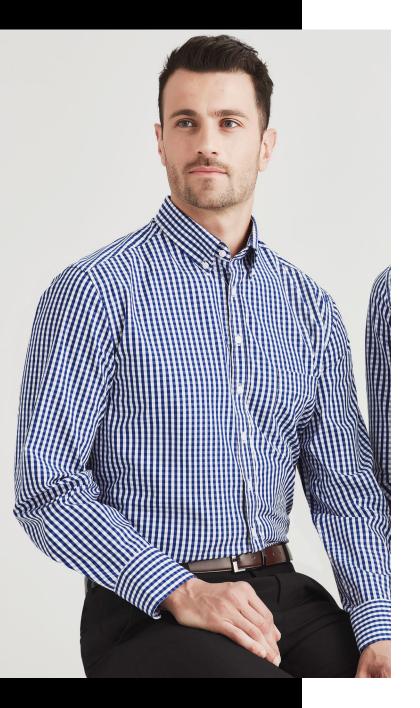

# MENS SPRINGFIELD LS SHIRT 43420

100% Cotton with a layered check design that sets it apart from classic plaid.

## SPRINGFIELD

100% Cotton

Premium corporate shirting available for men and women. Breathable and lightweight making it perfect for warmer climates or those after a more cooler shirt. Gentle machine wash and cool iron.