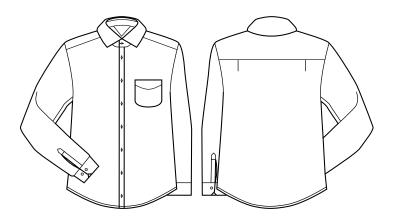

th the benefits of easy-care and stretch for comfort. Mix and match with white shirts and blouses to add interest to your wardrobe range.

### DETAILS

#### NEWPORT

65% Cotton, 33% Polyester, 2% Elastane
Cotton-rich fabric provides a soft hand feel, with the durability of polyester.
Yarn dyed gingham check for a premium look, with added Elastane for comfort and stretch. Gentle machine wash and cool iron.



#### OLOURS





#### **GARMENT MEASUREMENTS**

| 3121         | Α3   | 3    | 141  | -    | ^_   | 276  | JAL  | TAL  | JAL  |
|--------------|------|------|------|------|------|------|------|------|------|
| NECK (IN)    | 14.4 | 15.2 | 15.9 | 16.7 | 17.5 | 18.3 | 19.1 | 19.9 | 20.7 |
| ½ CHEST (IN) | 20.9 | 21.7 | 22.4 | 23.2 | 24.8 | 26   | 27.6 | 29.1 | 30.7 |

**SPEC DRAWING**