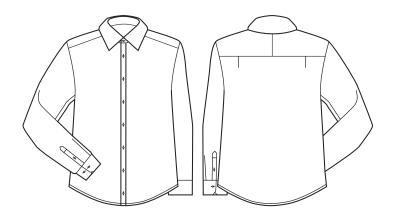

# BIZCORPORATES



## MENS HUDSON LS SHIRT 40320

A wardrobe classic, redefined with a relaxed silhouette and minimal detailing. Constructed from 100% cotton yarn dyed dobby fabric. Comes with loose chest pocket.

#### **DETAILS**

### HUDSON

100% Cotton

Yarn dyed dobby fabric. Breathable and lightweight making it perfect for warmer climates or those after a more cooler shirt. Gentle machine wash and cool iron.

## COLOURS



WHITE

## ET.

## GARMENT MEASUREMENTS

| SIZE         | xs | S  | М  | L  | XL | 2XL | 3XL | 4XL | 5XL |
|--------------|----|----|----|----|----|-----|-----|-----|-----|
| NECK (CM)    | 36 | 38 | 40 | 42 | 44 | 46  | 48  | 50  | 52  |
| ½ CHEST (CM) | 53 | 55 | 57 | 59 | 63 | 66  | 70  | 74  | 78  |

## **SPEC DRAWING**