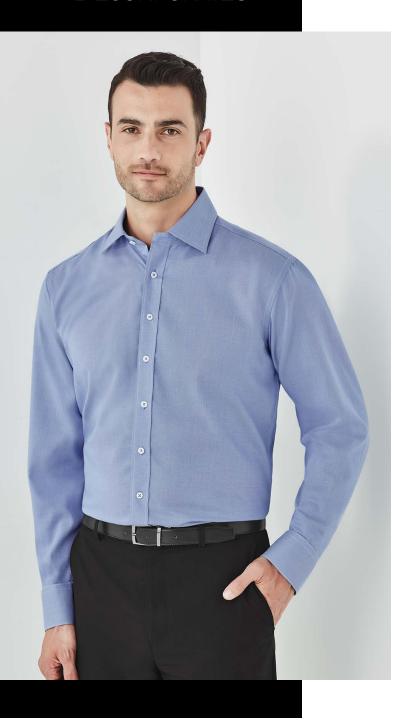

## MENS HUDSON LS SHIRT 40320

A wardrobe classic, redefined with a relaxed silhouette and minimal detailing. Constructed from 100% cotton yarn dyed dobby fabric. Comes with loose chest pocket.

### HUDSON

100% Cotton

Yarn dyed dobby fabric. Breathable and lightweight making it perfect for warmer climates or those after a more cooler shirt. Gentle machine wash and cool iron.