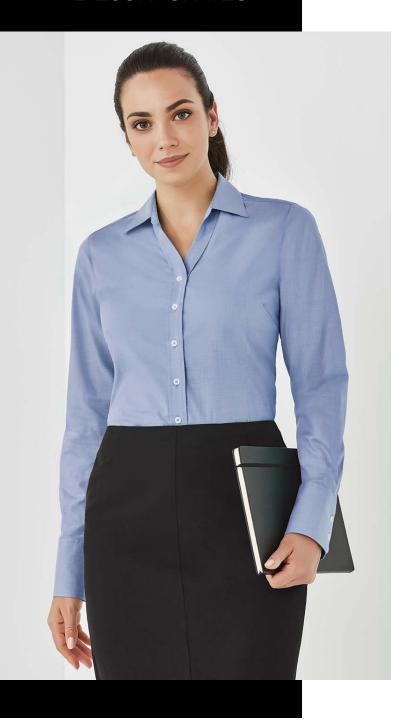

## WOMENS HUDSON LS SHIRT 40310

A wardrobe classic, redefined with a relaxed silhouette and minimal detailing. Constructed from 100% cotton yarn dyed dobby fabric.

## **DETAILS**

8

HUDSON 100% Cotton

Yarn dyed dobby fabric. Breathable and lightweight making it perfect for warmer climates or those after a more cooler shirt. Gentle machine wash and cool iron.

COLOURS