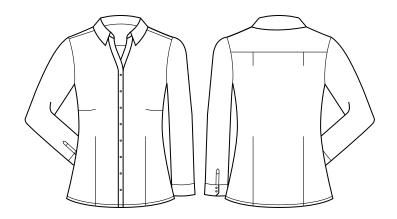

ES



## WOMENS HUDSON LS SHIRT 40310

A wardrobe classic, redefined with a relaxed silhouette and minimal detailing. Constructed from 100% cotton yarn dyed dobby fabric.

## **DETAILS**

8

HUDSON 100% Cotton

Yarn dyed dobby fabric. Breathable and lightweight making it perfect for warmer climates or those after a more cooler shirt. Gentle machine wash and cool iron.

COLOURS



## GARMENT MEASUREMENTS

| SIZE        | 2    | 4    | 6    | 8    | 10   | 12   | 14   | 16   | 18   | 20   | 22   |
|-------------|------|------|------|------|------|------|------|------|------|------|------|
| ALPHA SIZE  | XS   | S    | -    | М    | -    | L    | -    | XL   | -    | 2XL  | 3XL  |
| ½ BUST (IN) | 17.9 | 18.9 | 19.9 | 20.9 | 21.9 | 22.8 | 24.2 | 25.2 | 26.2 | 27.2 | 28.1 |

**SPEC DRAWING**