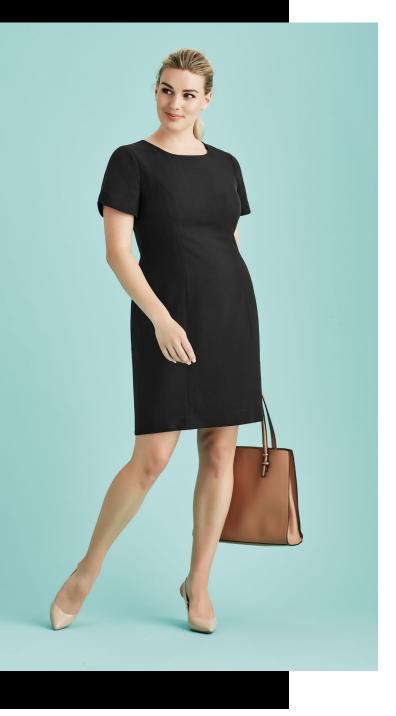

## WOMENS SHORT SLEEVE DRESS 30112

A classic shift dress is a staple in every womens wardrobe. Fully lined with back zip, multi pleat hem and designed to finish above the knee.

### COOL STRETCH

92% Polyester 8% Bamboo Charcoal Versatile and durable suiting fabric. Breathable fabric perfect for warmer climates keeping you cool and dry. Mechanical stretch for extra comfort and anti-bacterial finish to eliminate odour.