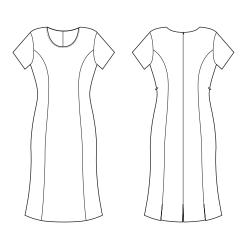

SPEC DRAWING

ALL MEASUREMENTS ARE APPROXIMATE AND ARE FOR REFERENCE ONLY. COLOURS ARE REPRODUCED AS CLOSELY AS PRINTING ALLOWS.