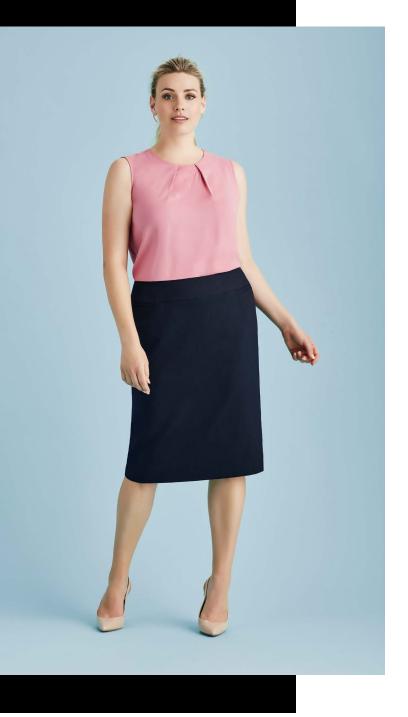

# WOMENS RELAXED FIT SKIRT 20111

Traditional knee-length skirt with back hem split and concealed zip for a seamless finish.

## COOL STRETCH

92% Polyester 8% Bamboo Charcoal Versatile and durable suiting fabric. Breathable fabric perfect for warmer climates keeping you cool and dry. Mechanical stretch for extra comfort and anti-bacterial finish to eliminate odour.

# COLOURS

-