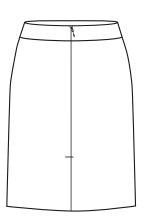

warmer climates keeping you cool and dry. Mechanical stretch for extra comfort and anti-bacterial finish to eliminate odour.

Lining: Stretch Polyester

## Fabric care instruction:

Pants and Skirts - Warm or cold machine wash. Wash with similar colours. Do not bleach, soak or tumble dry. Line dry in shade. Warm iron. Recommend dry clean 30°C.















# COLOURS









## **GARMENT MEASUREMENTS**

| ·            | •    | •    | •  |      |    | • • • |    |      |    |      |    |      |
|--------------|------|------|----|------|----|-------|----|------|----|------|----|------|
| ½ WAIST (CM) | 34.3 | 35.5 | 38 | 40.5 | 43 | 45.5  | 48 | 51.5 | 54 | 56.5 | 59 | 61.5 |
| 1/2 HIP (CM) | 45.3 | 46.5 | 49 | 51.5 | 54 | 56.5  | 59 | 62.5 | 65 | 67.5 | 70 | 72.5 |

**SPEC DRAWING**