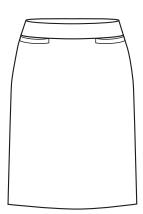

or warmer climates keeping you cool and dry. Mechanical stretch for extra comfort and anti-bacterial finish to eliminate odour.

Lining: Stretch Polyester

## Fabric care instruction:

Pants and Skirts - Warm or cold machine wash. Wash with similar colours. Do not bleach, soak or tumble dry. Line dry in shade. Warm iron. Recommend dry clean 30°C.















# COLOURS









## **GARMENT MEASUREMENTS**

| ·            | •    | •    | •  |      |    | • • • |    |      |    |      |    |      |
|--------------|------|------|----|------|----|-------|----|------|----|------|----|------|
| ½ WAIST (CM) | 34.3 | 35.5 | 38 | 40.5 | 43 | 45.5  | 48 | 51.5 | 54 | 56.5 | 59 | 61.5 |
| 1/2 HIP (CM) | 45.3 | 46.5 | 49 | 51.5 | 54 | 56.5  | 59 | 62.5 | 65 | 67.5 | 70 | 72.5 |

**SPEC DRAWING**