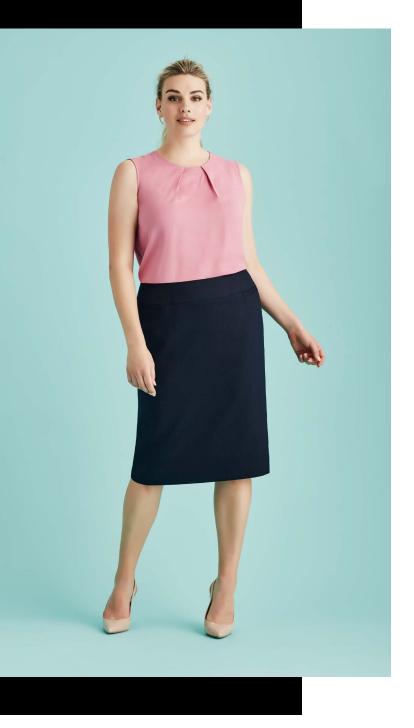

# WOMENS **RELAXED FIT** SKIRT 20111

Traditional knee-length skirt with back hem split and concealed zip for a seamless finish.

## COOL STRETCH

92% Polyester 8% Bamboo Charcoal

Versatile and durable suiting fabric. Breathable fabric perfect for warmer climates keeping you cool and dry. Mechanical stretch for extra comfort and anti-bacterial finish to eliminate odour.

# COLOURS