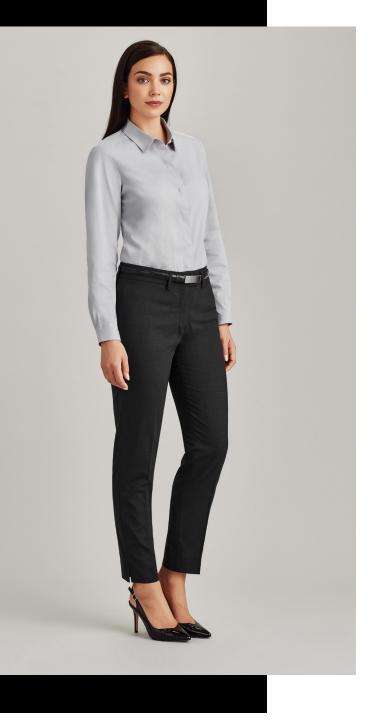

## WOMENS SLIM LEG PANT 14017

Make a statement with slim leg pants that taper into the ankle with a side splits, belt loops and front horizontal pockets under the waist band.

### DETAILS

## COMFORT WOOL STRETCH

55% Polyester 43% Wool 2% Elastane Premium wool blend suiting with polyester for durability. With the added stretch and comfort of Elastane.

## COLOURS

Enter!

NAVY CHARCOAL BLACK