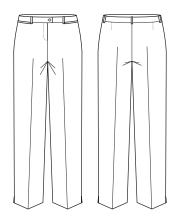

with polyester for durability. With the added stretch and comfort of Elastane.

#### Fabric care instruction:

Pants and Skirts - Wool cycle machine wash or hand-wash using wool detergent. Wash with similar colours. Do not bleach, soak or tumble dry. Line dry in shade. Warm iron (wool settings). Recommend dry clean 30°C.











### COLOURS







#### GARMENT MEASUREMENTS

| SIZE         | 0    | 2    | 4    | 6    | 8    | 10   | 12   | 14   | 16   |
|--------------|------|------|------|------|------|------|------|------|------|
| ½ WAIST (IN) | 13.9 | 14.4 | 15.4 | 16.3 | 17.3 | 18.3 | 19.3 | 20.7 | 21.7 |
| ½ HIP (IN)   | 18   | 18.5 | 19.5 | 20.5 | 21.5 | 22.4 | 23.4 | 24.8 | 25.8 |
| INSEAM (IN)  | 29.1 | 29.1 | 29.1 | 29.1 | 29.1 | 29.1 | 29.1 | 29.1 | 29.1 |

**SPEC DRAWING**