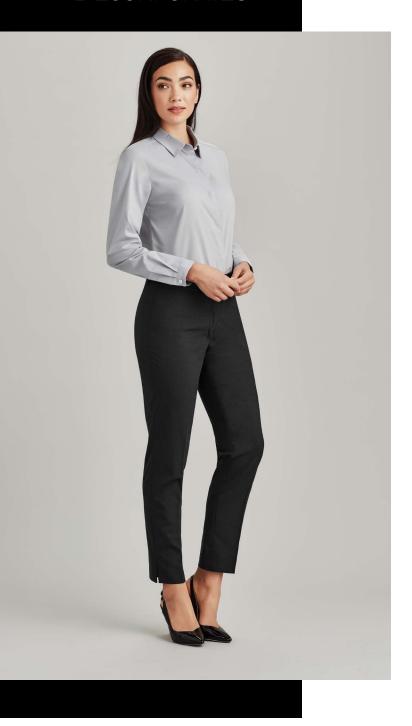

## WOMENS SLIM LEG PANT 14017

Make a statement with slim leg pants that taper into the ankle with a side split. Features front horizontal pockets with one pocket on the rear.