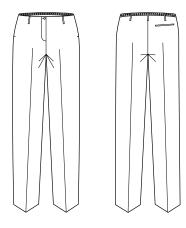

#### STYLE DETAILS

- At size 10, full waist is 71cm (relaxed) and 80cm (extended)
- Full back elasticated waistband on back of pant for extra stretch and comfort
- The elastic back waist becomes flat and smooth when worn creating a clean look
- 7 belt loops
- Functional back welt pocket on right hand side
- 2 x side hip pockets with bar tacks on ends for durability