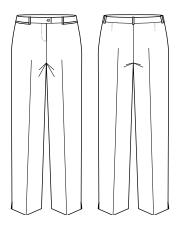

o Charcoal

Versatile and durable suiting fabric. Breathable fabric perfect for warmer climates keeping you cool and dry. Mechanical stretch for extra comfort and anti-bacterial finish to eliminate odour.

#### Fabric care instruction:

 Pants and Skirts - Warm or cold machine wash. Wash with similar colours. Do not bleach, soak or tumble dry. Line dry in shade.
Warm iron. Recommend dry clean 30°C.













# COLOURS









### GARMENT MEASUREMENTS

| SIZE         | 4    | 6    | 8    | 10   | 12   | 14   | 16   | 18   | 20   |
|--------------|------|------|------|------|------|------|------|------|------|
| ½ WAIST (CM) | 35.3 | 36.5 | 39   | 41.5 | 44   | 46.5 | 49   | 52.5 | 55   |
| 1/2 HIP (CM) | 45.8 | 47   | 49.5 | 52   | 54.5 | 57   | 59.5 | 63   | 65.5 |

**SPEC DRAWING**