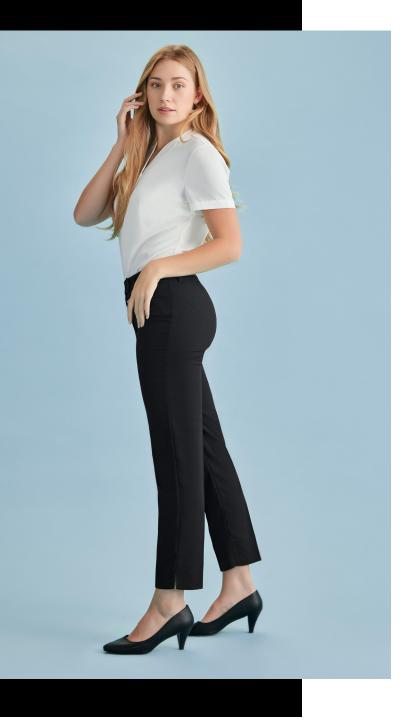

# WOMENS SLIM LEG PANT 10117

Make a statement with slim leg pants that taper into the ankle with a side splits, belt loops and front horizontal pockets under the waist band.

## COOL STRETCH

92% Polyester 8% Bamboo Charcoal

Versatile and durable suiting fabric. Breathable fabric perfect for warmer climates keeping you cool and dry. Mechanical stretch for extra comfort and anti-bacterial finish to eliminate odour.