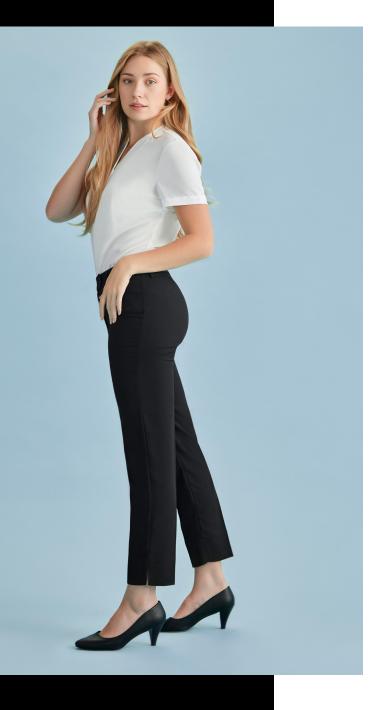

# WOMENS SLIM LEG PANT 10117

Make a statement with slim leg pants that taper into the ankle with a side splits, belt loops and front horizontal pockets under the waist band.

#### DETAILS