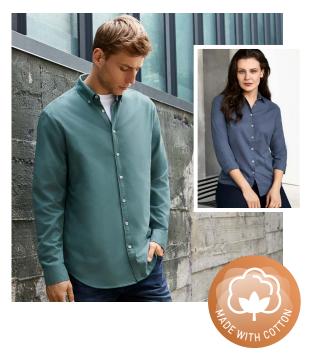

# **MEMPHIS SHIRT** S127MS/LS

- 60% Cotton, 40% Polyester
- Pre-shrunk plain oxford weave fabric

| S127ML MENS CLASSIC FIT   | XS | S    | М  | L    | XL   | 2XL  | 3XL  | 4XL  | 5XL  |      |    |
|---------------------------|----|------|----|------|------|------|------|------|------|------|----|
| GARMENT ½ CHEST (CM)      | 52 | 54.5 | 57 | 59.5 | 63.5 | 67.5 | 71.5 | 75.5 | 79.5 |      |    |
| TO FIT NECK (CM)          | 36 | 38   | 40 | 42   | 44   | 46   | 48   | 50   | 52   |      |    |
| S127LL LADIES SEMI-FITTED | 6  | 8    | 10 | 12   | 14   | 16   | 18   | 20   | 22   | 24   | 26 |
| GARMENT ½ CHEST (CM)      | 46 | 48.5 | 51 | 53.5 | 56   | 58.5 | 62   | 64.5 | 67   | 69.5 | 72 |

**UNIQUE FEATURES** 

- Modern smart-casual shirt that offers effortless, easy care comfort.
- Cotton Rich fabric is breathable, durable and has been garment washed for softness.
- Pre-shrunk oxford weave fabric resists creasing and required minimal ironing.
- Button-down collar (mens) and bone coloured buttons creates a casual yet professional appearance.
- Back box pleat for ease of moment and curved hem can be worn tucked in or out.
- Deep size range. Classic fit for men and semi-fit for women suits majority of staff for fit-outs.
- Tonal colours inspired by nature for year round, seasonless style.
- Optional loose chest pocket included on mens style.