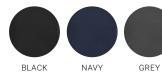

## **◆ BIZ** COLLECTION



# **APEX JACKET**

J740M MENS J740L WOMENS J740K KIDS

Our Apex 2-layer softshell jacket delivers great value and versatile lightweight weather protection. Suitable for most climates year round in a variety of corporate or team environments.

#### **FABRIC**

2-Layer Softshell • Outer: 100% Polyester

• Lining: Bonded textured fleece

#### **FEATURES**

Lightly water repellent and wind resistant • Stand up collar with soft chin guard • Zippers can be teamed with J744 Zippies to accent your logo

• Scalloped longer back tail for added warmth





#### **COLOURS**



### **GARMENT MEASUREMENTS**

| J740M MENS MODERN FIT   | s    | М    | L    | XL   | 2XL  | 3XL | 5XL |
|-------------------------|------|------|------|------|------|-----|-----|
| GARMENT ½ CHEST (CM)    | 56   | 58.5 | 61   | 63.5 | 66   | 70  | 78  |
| J740L WOMENS MODERN FIT | xs   | s    | М    | L    | XL   | 2XL |     |
| GARMENT ½ CHEST (CM)    | 45.5 | 49   | 52.5 | 56   | 59.5 | 63  |     |
| J740K KIDS MODERN FIT   | 4-6  | 8    | 10   | 12   | 14   | 16  |     |
| GARMENT ½ CHEST (CM)    | 40   | 43   | 46   | 49   | 52   | 55  |     |

ALL MEASUREMENTS ARE APPROXIMATE AND ARE FOR REFERENCE ONLY. COLOURS ARE REPRODUCED AS CLOSELY AS PRINTING ALLOWS.