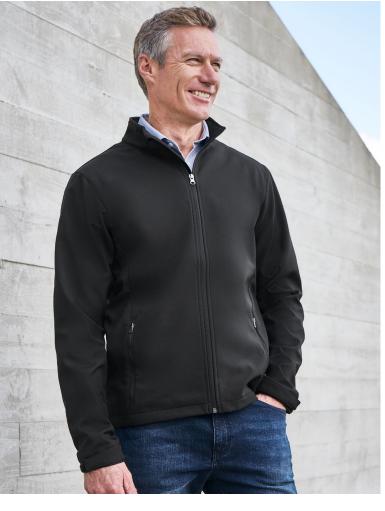

# **APEX JACKET**

J740M MENS J740L WOMENS J740K KIDS

Our Apex 2-layer softshell jacket delivers great value and versatile lightweight weather protection. Suitable for most climates year round in a variety of corporate or team environments.

#### **FABRIC**

2-Layer Softshell • Outer: 100% Polyester

• Lining: Bonded textured fleece

#### **FEATURES**

Lightly water repellent and wind resistant • Stand up collar with soft chin guard • Zippers can be teamed with J744 Zippies to accent your logo

• Scalloped longer back tail for added warmth