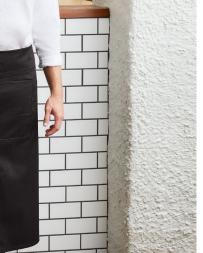

# **CONTINENTAL APRON**

**BA93 APRON** 

Designed with European flair, this apron is both unique and practical. Full length with a split front and a fold over waist that keeps straps tucked away for a neat, sophisticated appearance.

#### **FEATURES**

Full length style with refined fold-over waist

- Central stride split for ease of movement
- Towel loop at back of apron Central front pocket with provisions for pen/bottle opener