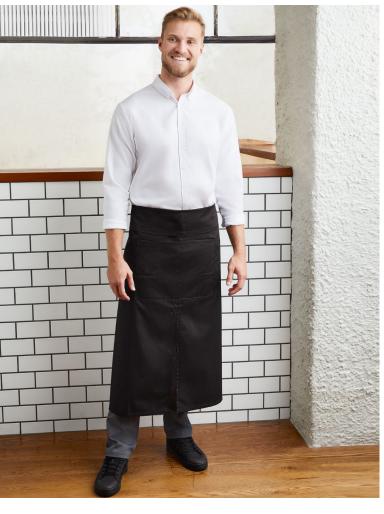

# **CONTINENTAL APRON**

**BA93 APRON** 

Designed with European flair, this apron is both unique and practical. Full length with a split front and a fold over waist that keeps straps tucked away for a neat, sophisticated appearance.

#### **FEATURES**

Full length style with refined fold-over waist

- Central stride split for ease of movement
- Towel loop at back of apron Central front pocket with provisions for pen/bottle opener