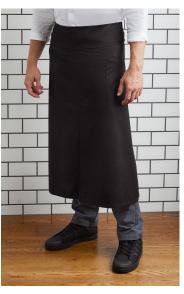

# **CONTINENTAL APRON**

**BA93 APRON** 

Designed with European flair, this apron is both unique and practical. Full length with a split front and a fold over waist that keeps straps tucked away for a neat, sophisticated appearance.

#### **FEATURES**

Full length style with refined fold-over waist

- Central stride split for ease of movement
- Towel loop at back of apron Central front pocket with provisions for pen/bottle opener