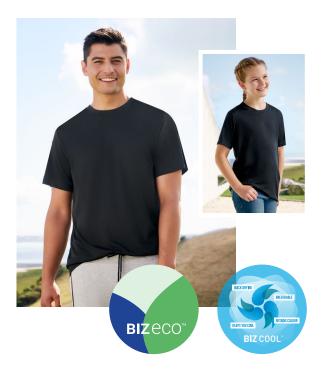

## **UNIQUE FEATURES**

- Delivering style and substance, this 100% BIZ ECO fabric tee is made from Global Recycled Standard (GRS) certified recycled materials Good for people and planet!
- Made from reclaimed plastic waste resulting in the equivalent of up to 10 plastic bottles per garment being diverted from landfill.
- Lightweight jersey sports knit has a soft smooth finish that creates the perfect base for your brand.
- Breathable BIZCOOL treatment provides optimum moisture wicking and quick drying properties.
- Classic round neck shape sits comfortably and neat. Not too high or low.
- Excellent 50+ UPF rating for sunsmart protection.
- Longer length so can be easily worn tucked in or out.
- No fuss, anti-shrink, anti-fade fabric ensures your team look their best with minimum effort.